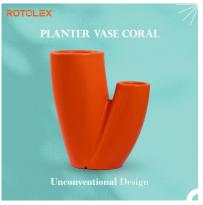

# planter vase Coral

Coral is a shining figure in the night. Its fork towards the sky seems to give us a hint about where to find the beauty of our time. The environment around Coral absorbs a new light, a rich and full brightness.

# Description

Made of %100 polyethylene materials Environmentally friendly the product is suitable for indoor and outdoor use Available in different finishes.

Weight: 10 Kg