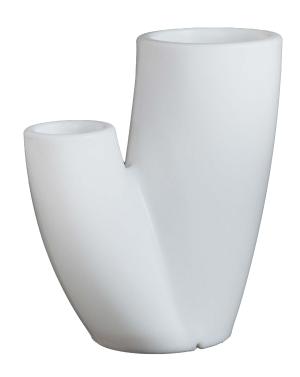

# planter vase Coral

Coral is a shining figure in the night. Its fork towards the sky seems to give us a hint about where to find the beauty of our time. The environment around Coral absorbs a new light, a rich and full brightness.

# Description

Made of %100 polyethylene materials Environmentally friendly the product is suitable for indoor and outdoor use Available in different finishes.

Weight: 10 Kg