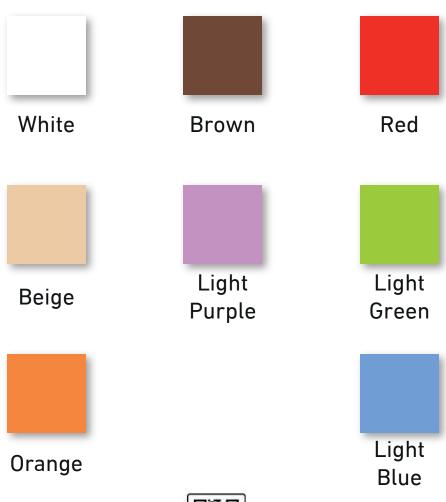

# planter vase Coral

Coral is a shining figure in the night. Its fork towards the sky seems to give us a hint about where to find the beauty of our time. The environment around Coral absorbs a new light, a rich and full brightness.







# Description

Made of %100 polyethylene materials Environmentally friendly the product is suitable for indoor and outdoor use Available in different finishes.

Weight: 10 Kg









## Finishes

**BASIC Ref. 21146** 









## lighting



White internally lit unit with LED technology. Available only in matte ice white finish.



Unit with internal lighting with RGBW LED technology and remote control unit for switching colors. Available only in matte ice white finish. Remote control included.



Unit with internal lighting with RGBW LED technology and remote control unit for switching colors. Also controlLED by DMX1024- (wireless), enabling communication between one or more products simultaneously via the DMX transmitter (not included). There are two options to choose from: Professional XLR DMX and Home WIFI DMX. (Remote control included). Optional battery









RGBW LED BATTERY Ref. 21146Y

Unit with internal lighting with battery-powered RGBW LED technology. Includes charger and remote control for