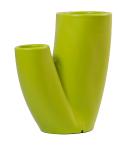

# planter vase Coral

Coral is a shining figure in the night. Its fork towards the sky seems to give us a hint about where to find the beauty of our time. The environment around Coral absorbs a new light, a rich and full brightness.

# Description

Made of %100 polyethylene materials Environmentally friendly the product is suitable for indoor and outdoor use Available in different finishes.

Weight: 10 Kg