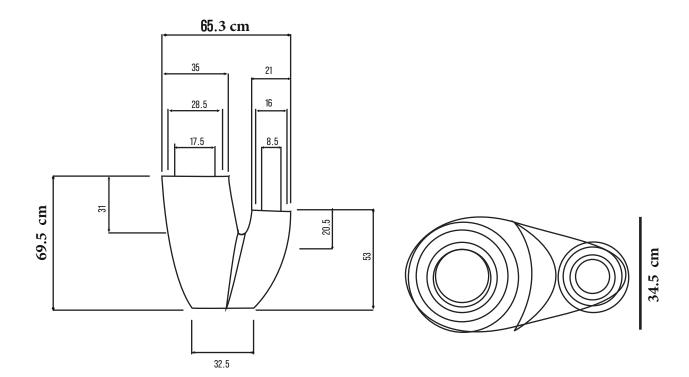

# Description

Made of %100 polyethylene materials Environmentally friendly the product is suitable for indoor and outdoor use Available in different finishes.

Weight: 10 Kg