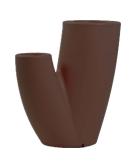

# planter vase Coral

Coral is a shining figure in the night. Its fork towards the sky seems to give us a hint about where to find the beauty of our time. The environment around Coral absorbs a new light, a rich and full brightness.

# Description

Made of %100 polyethylene materials Environmentally friendly the product is suitable for indoor and outdoor use Available in different finishes.

Weight: 10 Kg