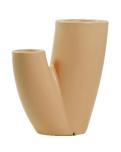

# planter vase Coral

Coral is a shining figure in the night. Its fork towards the sky seems to give us a hint about where to find the beauty of our time. The environment around Coral absorbs a new light, a rich and full brightness.

# Description

Made of %100 polyethylene materials Environmentally friendly the product is suitable for indoor and outdoor use Available in different finishes.

Weight: 10 Kg

## Finishes

**BASIC Ref. 21146** 