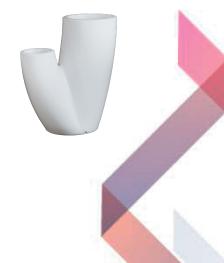

# planter vase Coral

Coral is a shining figure in the night. Its fork towards the sky seems to give us a hint about where to find the beauty of our time. The environment around Coral absorbs a new light, a rich and full brightness.

# Description

Made of %100 polyethylene materials Environmentally friendly the product is suitable for indoor and outdoor use Available in different finishes.

Weight: 10 Kg