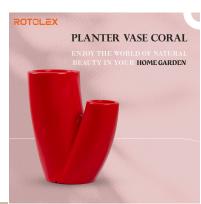

# planter vase Coral

Coral is a shining figure in the night. Its fork towards the sky seems to give us a hint about where to find the beauty of our time. The environment around Coral absorbs a new light, a rich and full brightness.

# Description

Made of %100 polyethylene materials Environmentally friendly the product is suitable for indoor and outdoor use Available in different finishes.

Weight: 10 Kg